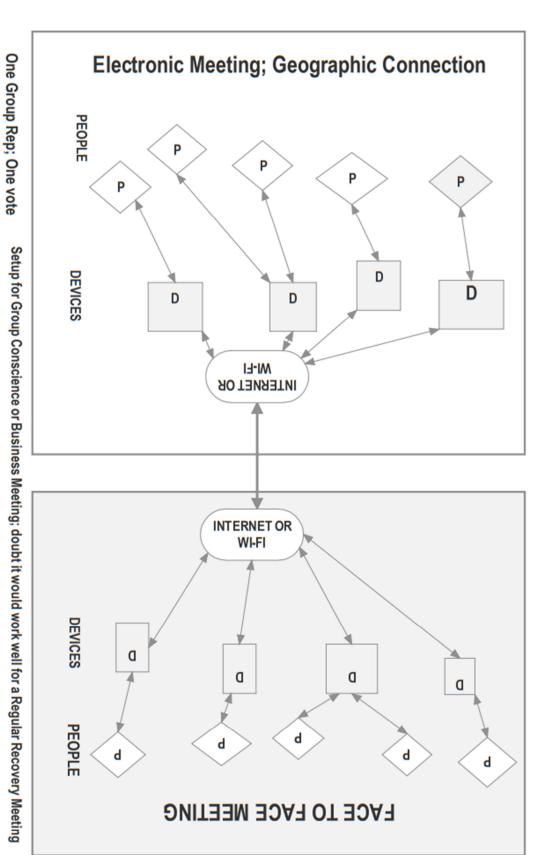

40.000.00 | 0.000.0         |  |  |  |  |  |
| 81       | Budgeted Income                                                            | 40,000.00        | 46,000.00 | 6,000.0         |  |  |  |  |  |
| 82       | Budgeted Expenses                                                          | 35,757.00        | 44,277.00 | 8,520.0         |  |  |  |  |  |
| 83       | Net Gain (Shortfall) of Budgeted Income/Expense                            | 4,243.00         | 1,723.00  | -2,520.0        |  |  |  |  |  |
| 84       | Total of Budget Balancing Ledger                                           | 0.00             | 0.00      | 0.0             |  |  |  |  |  |

11/20/2021 Page 2 of 2

**SKETCH BY BY BOM M. 8/31/2021** 

Not CAL – Just a personal understanding of separating the types of meeting.



EVERYONE NEEDS TO SEE AND HEAR EACH OTHER (all people have same username and password for the meeting).

REQUIREMENTS FOR AN AL-ANON HYBRID AL-ANON MEETING;

## <u>Insurance Liability Report For Oregon – November 20, 2021</u>

**2019** -- There were 9 certificates issued to Districts 5, 6, 9, 10, 11 and 17.

**2020** -- Only 2 certificates were issued to District 1 and 7.

2021--There were 5 certificates issued to Districts 5, 7, 10 and 17.

Implementation of policy to cover all meetings in Oregon started in 2017 and Ten certificates were issued to Districts 2, 4, 5, 10 and included States Speakers Meeting and March Assembly. In 2018, 7 certificates issued to Districts 7, 9, 10, 12, 15 and also Oregon Alateen Conference and States Speakers Meeting.

All certificates and requests are kept